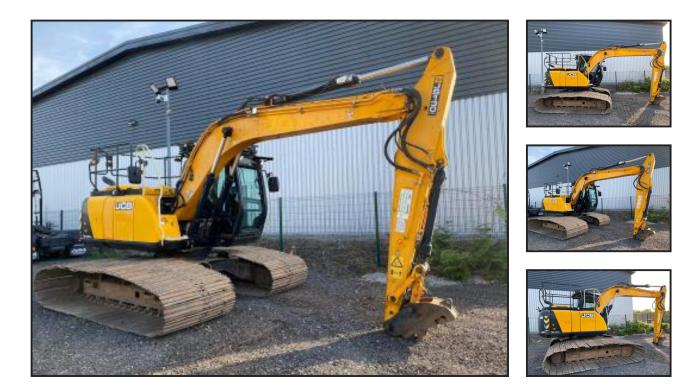

## **JCB JS130 LGP Bogmaster**

## £39,750.00

One company owner from new. Hammer piped. Hydraulic hitch. Vandal guards. Check valves boom and dipper. Box ring railing. Full service history from new. Fully serviced. In excellent condition all around. FULL BOGMASTER MACHINE - 13ft outside of pad to outside of pad 12ft undercarriage length 8ft Center of chain to center of chain. 1500MM Wide Track Pads.

## **Product Details**

| ModelJS130 LGP BogmasYear2 | Category/Type | Excavators (Over 4 Ton) |
|----------------------------|---------------|-------------------------|
| Year 2                     | Make          | JCB                     |
|                            | Model         | JS130 LGP Bogmaster     |
|                            | Year          | 2015                    |
| Hours 6                    | Hours         | 6450                    |