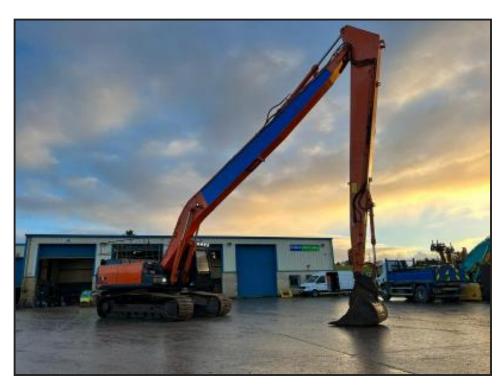

## Hitachi ZX350 SALE AGREED

## **£POA**

One owner. 38 Tonne 20 M Long Reach Excavator. Serviced and maintained to the highest standard possible. Factory built long reach machine. Hammer piping plus the extra rotational lines and drain away lines. Hydraulic hitch. Bucket. Additional rear counter balance weight fitted. Undercarriage fantastic. Box ring railing. Vandal guards. Orange and green beacons. Max dig reach 20.3 m. Max dig depth 16.3 m. Check valves. 6 monthly checks with oil history. An excellent example of a fantastic bit of kit. In stock and ready to go.