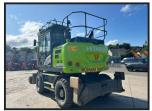

## Hitachi ZX145W Blade & Stabilisers

## **£POA**

One owner. Reduced swing radius ZX145W 17.2 ton wheeled excavator. Complete with 3 piece boom. Dozer blade. Stabilisers. Hammer piped. Rotational piping. Hydraulic hitch. Bucket. Box ring railing. Orange and green beacons. Vandal guards. Company owned from new and maintained to the highest standard. Regularly serviced. Working perfectly. Ready to go to work.

| Product Details |                                   |
|-----------------|-----------------------------------|
| Category/Type   | Excavators Wheeled / Rubber Ducks |
| Make            | Hitachi                           |
| Model           | ZX145W Blade & Stabilisers        |
| Year            | 2020                              |
| Hours           | 7681                              |