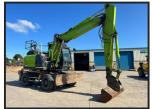

## Hitachi ZX145W Blade & Stabilisers

## **£POA**

One owner. Reduced swing radius ZX145W 17.2 ton wheeled excavator. Complete with 3 piece boom. Dozer blade. Stabilisers. Hammer piped. Rotational piping. Hydraulic hitch. Bucket. Box ring railing. Orange and green beacons. Vandal guards. Company owned from new and maintained to the highest standard. Regularly serviced. Working perfectly. Ready to go to work.

| Product Details |                                   |
|-----------------|-----------------------------------|
| Category/Type   | Excavators Wheeled / Rubber Ducks |
| Make            | Hitachi                           |
| Model           | ZX145W Blade & Stabilisers        |
| Year            | 2020                              |
| Hours           | 7681                              |