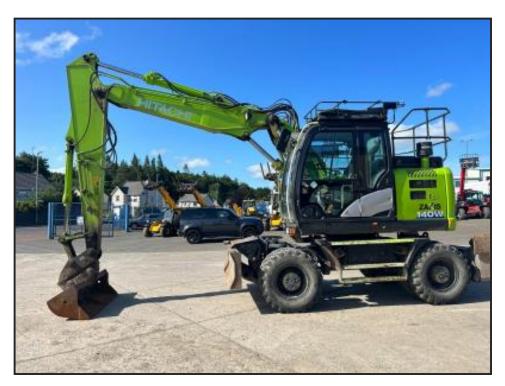

## Hitachi ZX145W Blade & Stabilisers

## **£POA**

One owner. Reduced swing radius ZX145W 17.2 ton wheeled excavator. Complete with 3 piece boom. Dozer blade. Stabilisers. Hammer piped. Rotational piping. Hydraulic hitch. Bucket. Box ring railing. Orange and green beacons. Vandal guards. Company owned from new and maintained to the highest standard. Regularly serviced. Working perfectly. Ready to go to work.

| Product Details |                                   |
|-----------------|-----------------------------------|
| Category/Type   | Excavators Wheeled / Rubber Ducks |
| Make            | Hitachi                           |
| Model           | ZX145W Blade & Stabilisers        |
| Year            | 2020                              |
| Hours           | 7681                              |