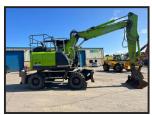

## Hitachi ZX145W Blade & Stabilisers

## **£POA**

One owner. Reduced swing radius ZX145W 17.2 ton wheeled excavator. Complete with 3 piece boom. Dozer blade. Stabilisers. Hammer piped. Rotational piping. Hydraulic hitch. Bucket. Box ring railing. Orange and green beacons. Vandal guards. Company owned from new and maintained to the highest standard. Regularly serviced. Working perfectly. Ready to go to work.

| Product Details |                                   |
|-----------------|-----------------------------------|
| Category/Type   | Excavators Wheeled / Rubber Ducks |
| Make            | Hitachi                           |
| Model           | ZX145W Blade & Stabilisers        |
| Year            | 2020                              |
| Hours           | 7681                              |