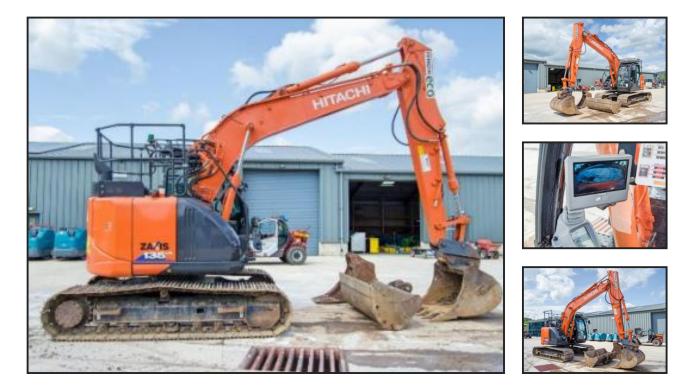

## £59,995.00

One owner machine. Only 993 genuine hours from new. Machine in completely original condition. In fantastic condition. No other -6 machines around with such low hours and in as new condition. Hammer piped. Bucket. Vandal guards. Box ring railing. Orange and green beacons. Cameras. Undercarriage in fantastic condition as expected. Perfect machine. In stock and ready to go! Don't miss this opportunity to purchase an as new ZX135US-6.

## **Product Details**

| Category/Type | Excavators (Over 4 Ton) |
|---------------|-------------------------|
| Make          | Hitachi                 |
| Model         | ZX135 US-6              |
| Year          | 2019                    |
| Hours         | 993                     |
|               |                         |