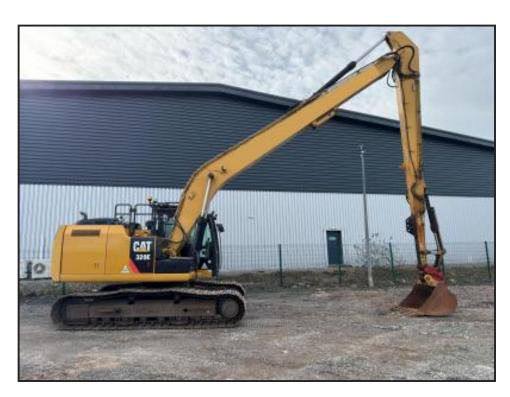

## Caterpillar 320E Long Reach

## £65,000.00

Location: Mullan Liverpool Depot.

One owner. Genuine factory built long reach CAT excavator. Hammer piped plus additional auxiliary lines of piping. Hydraulic hitch. Bucket. Check valves. Max reach 15.3 M. Undercarriage excellent. General condition excellent. Serviced regularly from new. Fantastic specification long reach excavator. In stock and ready to go.

| Product Details |                         |
|-----------------|-------------------------|
| Category/Type   | Excavators (Over 4 Ton) |
| Make            | Caterpillar             |
| Model           | 320E Long Reach         |
| Year            | 2015                    |
| Hours           | 6663                    |